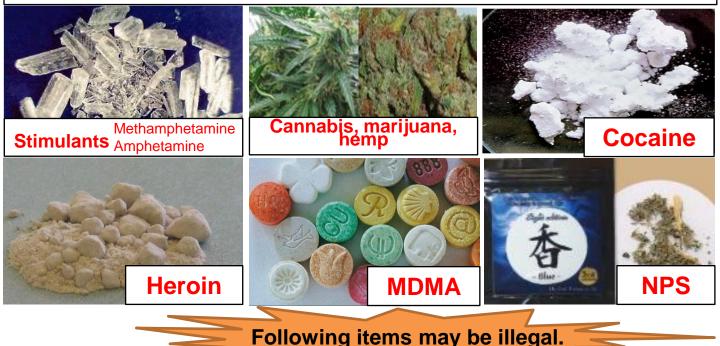

## Import, possession, use , etc. of illegal drugs are subject to punishment under the law in Japan

For example, the person who possessed / imported below illegal drugs is to be punished. \*Use of cannabis in Japan, and the export of New Psychoactive Substance (NPS) from Japan are not prohibited by the current laws.

Penal provisions (for example)

Smuggling : Imprisonment of up to 7 years Possession : Imprisonment of up to 5 years

The applicable laws and punishments vary depending on the drug. Stimulants Cannabis Narcotics and Psychotropics NPS (Reference Link)